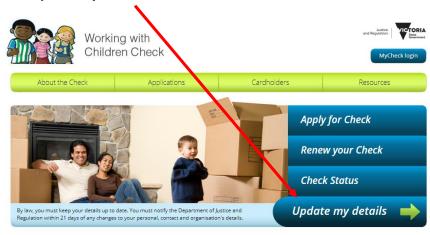

## Click 'update my details'

You can either update your details through MyCheck or Service Victoria.

To use MyCheck you need to log into your account (you may have registered for this already).

To use **Service Victoria** you need to provide your card number, your name and date of birth and they will send you a security code to log in with.